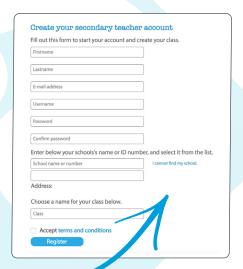

## Here's what you do:

**1.** Go to **pathwaysawarua.com** and click on the Secondary Teacher Register button on the homepage.

- **2.** Enter the name of your school. If your school is not on the list, click the link and request to be added.
- **3.** Complete the rest of the form and click Register Keep a record of your username and password.
- **4.** Your class' unique join code is on the welcome page, and will be emailed to you. This is the code you give your students.
- **5.** Now you are ready to upload or invite students to join your class. We highly recommend you check out the PD modules on *How to use Pathways Awarua* to familiarise yourself with the interface and the available functionality.

| my username   |   |
|---------------|---|
| -             | _ |
| my password   |   |
|               |   |
| my join code  |   |
|               |   |
| my class name |   |