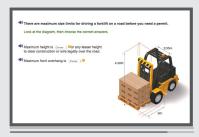

# How do the modules work?

Module content covers the licence and certification process and essential information such as vehicle dimensions and weights, how to carry loads safely, documentation and log books.

The modules are engaging and interactive. You can read the questions yourself, or the audio can read them to you. If you get an answer wrong, you get feedback straightaway, and you can try as many times as you need to. Your progress is tracked so you know where you are at.