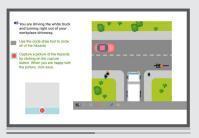

# How do the modules work?

Module content covers the licence and certification process and essential information such as vehicle dimensions and weights, how to carry loads safely, documentation and log books.

The modules are engaging and interactive. You can read the questions yourself, or the audio can read them to you. If you get an answer wrong, you get feedback straightaway, and you can try as many times as you need to. Your progress is tracked so you know where you are at.